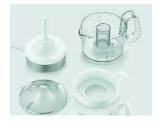

## **CP 3535 Citrus Juicer**

- ✓ Starts automatically when pressing down on the juicer cone, practical left-right rotation for perfect juicing results
- ✓ Individually adjustable pulp content
- ✓ Two different-sized juicer cones for large and small fruits
- ✓ Parts detachable for easy cleaning

#### CP 3535 Citrus Juicer

Starts automatically when pressing down on the juicer cone, practical left-right rotation for perfect juicing results.

Individually adjustable pulp content.

Two different-sized juicer cones for large and small fruits.

Parts detachable for easy cleaning.