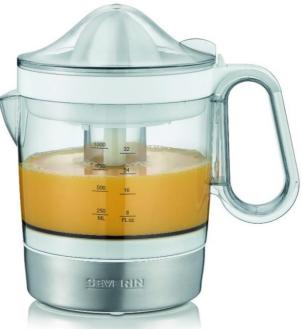

## **CP 3535 Citrus Juicer**

- ✓ Starts automatically when pressing down on the juicer cone, practical left-right rotation for perfect juicing results
- ✓ Individually adjustable pulp content
- ✓ Two different-sized juicer cones for large and small fruits
- ✓ Parts detachable for easy cleaning

### **Further advantages**

- XXL Juice tank for 1.0 I freshly squeezed juice
- Double-sided measurement suitable for right and left handed person

#### CP 3535 Citrus Juicer

Starts automatically when pressing down on the juicer cone, practical left-right rotation for perfect juicing results.

Individually adjustable pulp content.

Two different-sized juicer cones for large and small fruits.

### For technical experts

- wattage: approx. 85 W
- capacity: 1.0 l
- color: white / brushed stainless steel

RMP/RRP: 19,99€

Logistics data: weight approx. 0,9 kg, gross weight (incl. packaging) approx. 1,0 kg measurements packaging: 18,2 x 18 x 25 cm Display carton, PU 6 pc. EAN 4008146030871