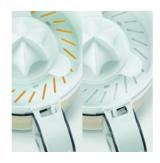

## **CP 3535 Citrus Juicer**

- ✓ Starts automatically when pressing down on the juicer cone, practical left-right rotation for perfect juicing results
- ✓ Individually adjustable pulp content
- ✓ Two different-sized juicer cones for large and small fruits
- ✓ Parts detachable for easy cleaning

#### CP 3535 Citrus Juicer

Starts automatically when pressing down on the juicer cone, practical left-right rotation for perfect juicing results.

Individually adjustable pulp content.

Two different-sized juicer cones for large and small fruits.