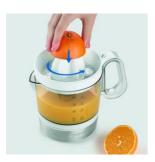

## **CP 3535 Citrus Juicer**

- ✓ Starts automatically when pressing down on the juicer cone, practical left-right rotation for perfect juicing results
- ✓ Individually adjustable pulp content
- ✓ Two different-sized juicer cones for large and small fruits
- ✓ Parts detachable for easy cleaning

#### CP 3535 Citrus Juicer

Starts automatically when pressing down on the juicer cone, practical left-right rotation for perfect juicing results.

Individually adjustable pulp content.

Two different-sized juicer cones for large and small fruits.